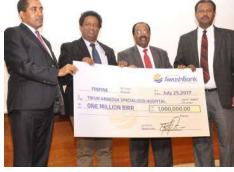

Furthermore, though undoubtedly, CSR has become one of the organizational challenges for many business organizations in the past, when viewed from the perspective of the growing needs and obligations of sustainability, The bank has been integrating the concept of corporate social responsibility positively into its core business programs. To this end, in the last three years Awash Bank donated over Birr 200Million to local charity organization, international NGOs, and the Government, namely,

- Donated funds of over Birr
  Million to humanitarian organizations engaged in supporting vulnerable.
- Donated more than Birr 1 Million for Black Lion Hospital for critical treatments and healthcare services and purchase of pediatric and other medical equipment.
- Donated 1 Million Birr for school feeding project, the project being led by Ethiopian First lady to improve the academic performance and keep students in school.
- Donated food items worth of over Birr 3 Million to households affected by drought.