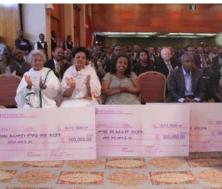

Furthermore, though undoubtedly, CSR has become one of the organizational challenges for many business organizations in the past, when viewed from the perspective of the growing needs and obligations of sustainability, The bank has been integrating the concept of corporate social responsibility positively into its core business programs. To this end, in the last three years Awash Bank donated over Birr 200Million to local charity organization, international NGOs, and the Government, namely,

- SNV Netherlands Development Organization: Br. 2,000,000.00 (Two Million)
- Care Ethiopia: Br. 2,000,000.00 (Two Million)
- DR. Negaso Gidada Foundation: -Br. 1,200,000.00 (One Million Two Hundred Thousand)
- Ethiopian National Association of the Deaf Blind:
  Br. 700,000.00 (Seven Hundred Thousand)
- Centro Aiuti per l'Ethiopia (The Aid Center for Ethiopia)- Br.2,000,000 (Two Million)
- Deborah Foundation-Br. 10,000,000.00 (Ten million)
- Dine for Nation (Gebeta Le Hager) Birr 30 Million
- Gebeta le Sheger Birr 15 Million
- School feeding program for Addis Ababa School Children – Birr 3 Million.
- Birr 10 Million to the Corona Virus Control National Committee
- Addis City Administration Exercise Book Donation worth Birr 7.5 Million
- Tigray Regional State Development Birr 10 Million
- Oromia Regional State for rehabilitation of the displaced people in western Wollega, Birr 15 Million
- Amhara Regional State to eradicate 'Emboch 'weeds, Birr 10 Million

- Mot Bekulalit Yibka' Association, Birr 1.6 Million for purchase of dialysis machine.
- Gergesenon Mental Health Vulnerable Help Association, Birr 800, 000.00,
- Hundee Oromo Grass Root Development Initiative, Birr 1 Million,
- Yewedekutin Ansu Yenadian' Charity Association, Birr 600,000.00,
- Gurmu Development Association, Birr 350,000.00
- Kids Care Community Services, Birr 350,000.00,
- Society for forest landscape Restoration and Conservation, Birr 300,000.00
- Jati School Educational Materials donation worth, Birr 200,000.00
- Donated Birr 12 Million to humanitarian organizations in connection with 25th anniversary of the Bank.
- Donated over Birr 35 Million to households affected by the internal displacement due to environment and internal boarder conflicts in the Eastern part of the Country.

- Donated funds of over Birr
  Million to humanitarian organizations engaged in supporting vulnerable.
- Donated more than Birr 1 Million for Black Lion Hospital for critical treatments and healthcare services and purchase of pediatric and other medical equipment.
- Donated 1 Million Birr for school feeding project, the project being led by Ethiopian First lady to improve the academic performance and keep students in school.
- Donated food items worth of over Birr 3 Million to households affected by drought.