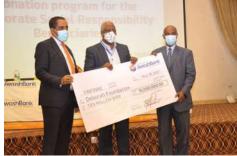

Furthermore, though undoubtedly, CSR has become one of the organizational challenges for many business organizations in the past, when viewed from the perspective of the growing needs and obligations of sustainability, The bank has been integrating the concept of corporate social responsibility positively into its core business programs. To this end, in the last three years Awash Bank donated over Birr 200Million to local charity organization, international NGOs, and the Government, namely,

- Donated funds of over Birr
  Million to humanitarian organizations engaged in supporting vulnerable.
- Donated more than Birr 1 Million for Black Lion Hospital for critical treatments and healthcare services and purchase of pediatric and other medical equipment.
- Donated 1 Million Birr for school feeding project, the project being led by Ethiopian First lady to improve the academic performance and keep students in school.
- Donated food items worth of over Birr 3 Million to households affected by drought.