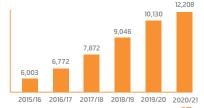

In order to maintain its leading position Awash Bank has been investing a lot on human resource development. Awash Bank has now become the largest employer with over 12,208 staff strength.

#### No. of Employees (in no.)