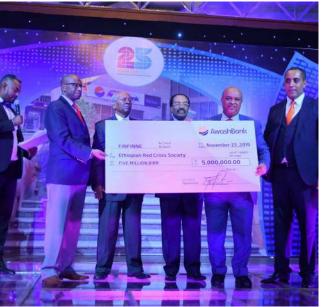

Furthermore, though undoubtedly, CSR has become one of the organizational challenges for many business organizations in the past, when viewed from the perspective of the growing needs and obligations of sustainability, The bank has been integrating the concept of corporate social responsibility positively into its core business programs. To this end, in the last three years Awash Bank donated over Birr 200Million to local charity organization, international NGOs, and the Government, namely,

- SNV Netherlands Development Organization: Br. 2,000,000.00 (Two Million)
- Care Ethiopia: Br. 2,000,000.00 (Two Million)
- DR. Negaso Gidada Foundation: -Br. 1,200,000.00 (One Million Two Hundred Thousand)
- Ethiopian National Association of the Deaf Blind:
  Br. 700,000.00 (Seven Hundred Thousand)
- Centro Aiuti per l'Ethiopia (The Aid Center for Ethiopia)- Br.2,000,000 (Two Million)
- Deborah Foundation-Br. 10,000,000.00 (Ten million)
- Dine for Nation (Gebeta Le Hager) Birr 30 Million
- Gebeta le Sheger Birr 15 Million
- School feeding program for Addis Ababa School Children – Birr 3 Million.
- Birr 10 Million to the Corona Virus Control National Committee
- Addis City Administration Exercise Book Donation worth Birr 7.5 Million
- Tigray Regional State Development Birr 10 Million
- Oromia Regional State for rehabilitation of the displaced people in western Wollega, Birr 15 Million
- Amhara Regional State to eradicate 'Emboch 'weeds, Birr 10 Million