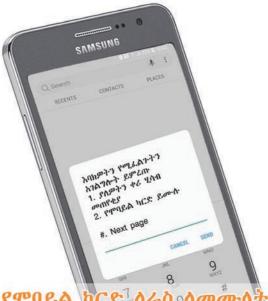

#### PAPUED ካርድ ስራስ ስመሙስ

- 1. ወደ \*901# ይደውሉ\*
- 2. ባለ አራት ዲጂት የሚስጥር ቁጥር ያስንቡ
- 3. የሞባይል ካርድ ለመሙላት የሚለውን ይምርጡ
- 4. የሚገለገሉበትን የሂሳብ ቁጥር ይምረጡ
- 5. ወደ ራስዎ ስልክ ቁጥር ለመሙሳት የሚለውን ይምረጡ
- 6. እባክዎትን የሚፈልጉትን የንንዘብ መጠን በብር ያስንቡ
- 7. ለማረጋገጥ የሚለውን " 1 " ይምረጡ

## የሞባይል ካርድ ለሰው ለመሙሳተ

- 1. ወደ \*901# ይደውሉ
- 2. ባለ አራት ዲጂት የሚስጥር ቁጥር ያስንቡ
- 3. የሞባይል ካርድ ለመሙሳት የሚለውን ይምርጡ
- 4. የሚገለገሉበትን የሂሳብ ቁጥር ይምሬጡ
- 5. ወደ ሴላ ሰው ስልክ ቁጥር ለመሙላት የሚሰውን ይምረጡ
- 6. እባኮትን ካርድ የሚሞሉለትን ደንበኛ ስልክ ቁጥር ያስንቡ
- 7. እባክዎትን የሚፈልጉትን የንንዘብ መጠን በብር ያስንቡ
- 8. ለማረጋገጥ የሚለውን " 1 " ይምረጡ