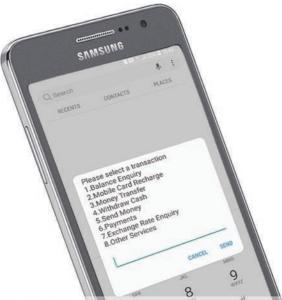

### To Recharge Own Phone Number

- 1. Dial \*901#
- 2. Enter four Digit PIN Number
- 3. Select "2" Mobile Card Recharge
- 4. Choose account you wish to debit
- 5. Select Top up option "1"
- 6. Please enter the amount in ETB
- 7. Select Confirm "1"

## To Recharge Other Phone Number

- 1. Dial \*901#
- 2. Enter four Digit PIN Number
- 3. Select "2" Mobile Card Recharge
- 4. Choose account you wish to debit
- 5. Select Top up option "2"
- 6. Enter Mobile Number to Recharge
- 7. Please enter the amount in ETB
- 8. Select Confirm "1"